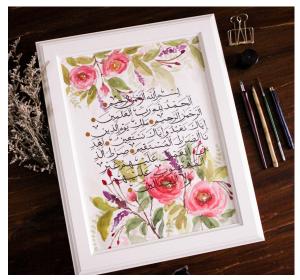

# **Blossom**

Floral watercolour in the background to elegantly embrace the words in black

### \$120

A4 with 1cm white frame. Arabic/Jawi text in Diwani Jali. English/Malay text in Brush.

### \$258

A2 with 2cm white frame. Arabic/Jawi text in Diwani Jali. English/Malay text in Brush.