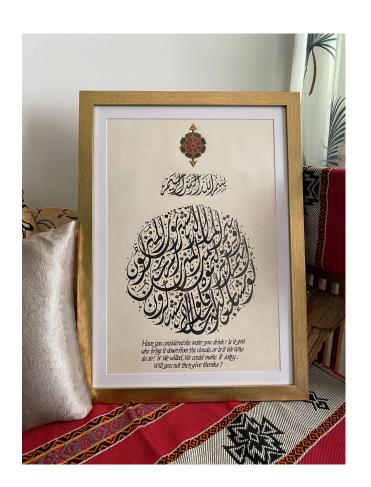

### \$300

A2 on Muqahar paper with 2cm gold frame. Arabic/Jawi text in Diwani Jali. English/Malay text in Italics.

**Royal**Gold text on black for a piece that will not miss one's gaze