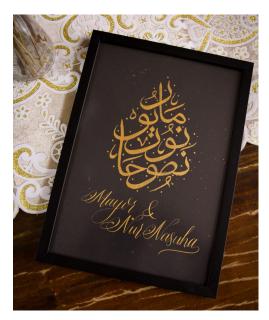

## Classic

Go monochrome for that simple but timeless statement

\$30 13x18cm with 1cm black frame. Arabic/Jawi text in Naskh. English/Malay text in Brush.

**\$80**A4 with 1cm black frame.
Arabic/Jawi text in Diwani Jali.
English/Malay text in Brush.

A5 with ornamental border, with 1cm white frame.
Arabic/Jawi text in Naskh.
English/Malay text in Brush.