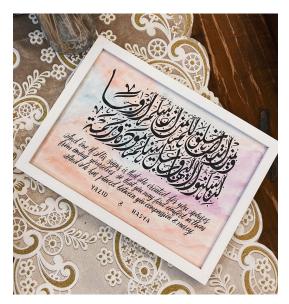

# **Blossom**

Floral watercolour in the background to elegantly embrace the words in black

### \$120

A4 with 1cm white frame. Arabic/Jawi text in Diwani Jali. English/Malay text in Brush.

### \$258

A2 with 2cm white frame. Arabic/Jawi text in Diwani Jali. English/Malay text in Brush.

# **Blossom**

Floral watercolour in the background to elegantly embrace the words in black

**\$180**A3 with 2cm white frame.
Arabic/Jawi text in Naskh.

\$80 Custom 22x31.5cm Frame provided by client. Arabic/Jawi text in Diwani Jali. English/Malay text in Brush.