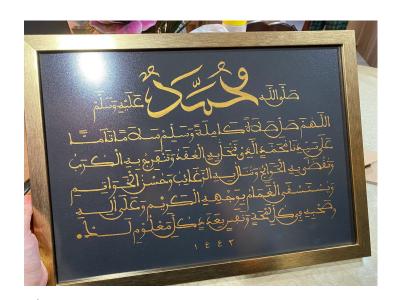

### \$300

A2 on Muqahar paper with 2cm gold frame. Arabic/Jawi text in Diwani Jali. English/Malay text in Italics.

**Royal**Gold text on black for a piece that will not miss one's gaze

### \$100 A4 with 1cm black frame. Arabic/Jawi text in Naskh. English/Malay text in Brush.

\$180 A3 with 2cm gold frame. Arabic/Jawi text in Maghribi

**Royal**Gold text on black for a piece that will not miss one's gaze