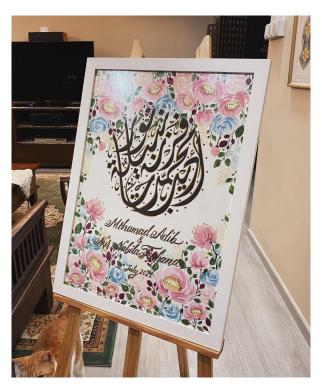

# **Blossom**

Floral watercolour in the background to elegantly embrace the words in black

# **Blossom**

Floral watercolour in the background to elegantly embrace the words in black

**\$180**A3 with 2cm white frame.
Arabic/Jawi text in Naskh.

\$80 Custom 22x31.5cm Frame provided by client. Arabic/Jawi text in Diwani Jali. English/Malay text in Brush.