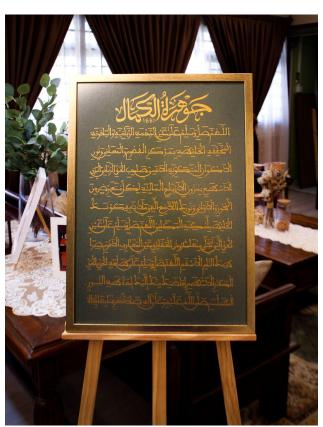

### \$100 A4 with 1cm black frame. Arabic/Jawi text in Naskh. English/Malay text in Brush.

\$180 A3 with 2cm gold frame. Arabic/Jawi text in Maghribi

**Royal**Gold text on black for a piece that will not miss one's gaze

### \$280

A2 with 1cm gold frame. Arabic/Jawi text in Maghribi Mabsud.