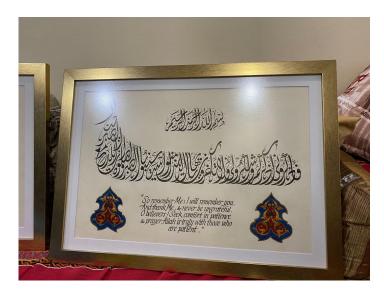

### \$300

A2 on Muqahar paper with 2cm gold frame. Arabic/Jawi text in Diwani Jali. English/Malay text in Italics.

**Royal**Gold text on black for a piece that will not miss one's gaze