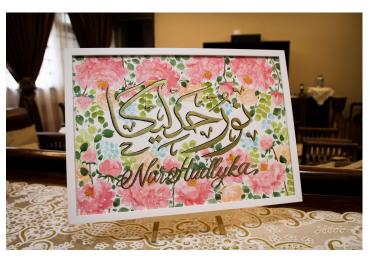

# **Blossom**

Floral watercolour in the background to elegantly embrace the words in black

### \$120

A4 with 1cm white frame. Arabic/Jawi text in Diwani Jali. English/Malay text in Brush.