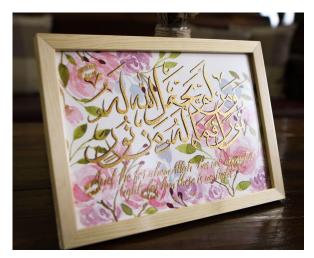

## Classic

Go monochrome for that simple but timeless statement

\$30 13x18cm with 1cm black frame. Arabic/Jawi text in Naskh. English/Malay text in Brush.

**\$80**A4 with 1cm black frame.
Arabic/Jawi text in Diwani Jali.
English/Malay text in Brush.

A5 with ornamental border, with 1cm white frame.
Arabic/Jawi text in Naskh.
English/Malay text in Brush.