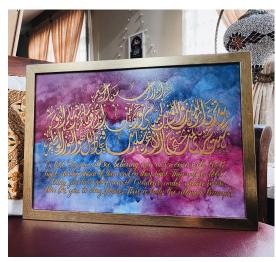

#### \$150

A3 with 1cm white frame. Arabic/Jawi text in Naskh. English/Malay text in Brush.

**Galaxy**Layers of watercolour for a beauty that captures one's attention

\$300 A2 with 1cm white frame. Arabic/Jawi text in Naskh.

\$220 A3 with 2cm gold frame. Arabic/Jawi text in Diwani Jali. English text in Brush.