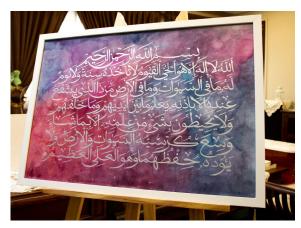

### **Gold Blush**

Adding a touch of gold on the watercolour background for a grand piece

#### \$100

A5 with 1cm wooden frame. Arabic/Jawi text in Naskh. English/Malay text in Brush.

#### \$150

A3 with 1cm white frame. Arabic/Jawi text in Naskh. English/Malay text in Brush.

**Galaxy**Layers of watercolour for a beauty that captures one's attention

\$300 A2 with 1cm white frame. Arabic/Jawi text in Naskh.