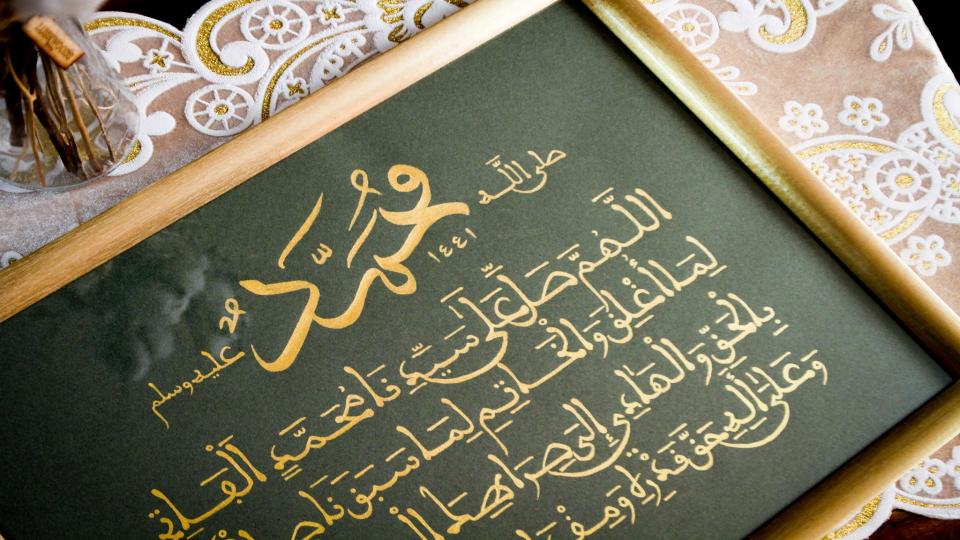

### \$300

A2 on Muqahar paper with 2cm gold frame. Arabic/Jawi text in Diwani Jali. English/Malay text in Italics.

**Royal**Gold text on black for a piece that will not miss one's gaze

### \$100 A4 with 1cm black frame. Arabic/Jawi text in Naskh. English/Malay text in Brush.

\$180 A3 with 2cm gold frame. Arabic/Jawi text in Maghribi

**Royal**Gold text on black for a piece that will not miss one's gaze