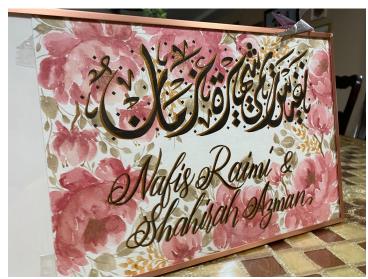

### **Gold Blush**

Adding a touch of gold on the watercolour background for a grand piece

#### \$100

A5 with 1cm wooden frame. Arabic/Jawi text in Naskh. English/Malay text in Brush.

#### \$150

A3 with 1cm white frame. Arabic/Jawi text in Naskh. English/Malay text in Brush.

**Galaxy**Layers of watercolour for a beauty that captures one's attention

\$300 A2 with 1cm white frame. Arabic/Jawi text in Naskh.