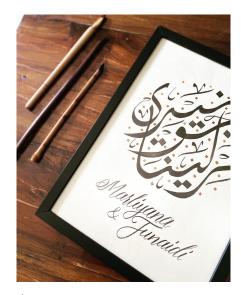

## Classic

Go monochrome for that simple but timeless statement

\$30 13x18cm with 1cm black frame. Arabic/Jawi text in Naskh. English/Malay text in Brush.

**\$80**A4 with 1cm black frame.
Arabic/Jawi text in Diwani Jali.
English/Malay text in Brush.

A5 with ornamental border, with 1cm white frame.
Arabic/Jawi text in Naskh.
English/Malay text in Brush.