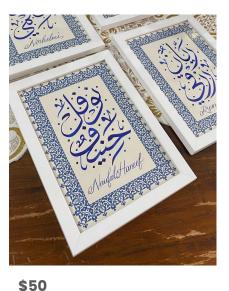

### \$100 A4 with 1cm black frame. Arabic/Jawi text in Naskh. English/Malay text in Brush.

\$180 A3 with 2cm gold frame. Arabic/Jawi text in Maghribi

**Royal**Gold text on black for a piece that will not miss one's gaze

### \$280

A2 with 1cm gold frame. Arabic/Jawi text in Maghribi Mabsud.