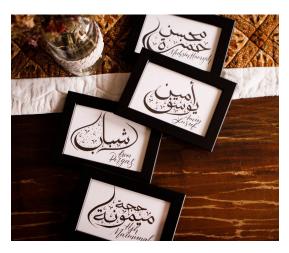

## Classic

Go monochrome for that simple but timeless statement

\$30 13x18cm with 1cm black frame. Arabic/Jawi text in Naskh. English/Malay text in Brush.

**\$80**A4 with 1cm black frame.
Arabic/Jawi text in Diwani Jali.
English/Malay text in Brush.

A5 with ornamental border, with 1cm white frame.
Arabic/Jawi text in Naskh.
English/Malay text in Brush.